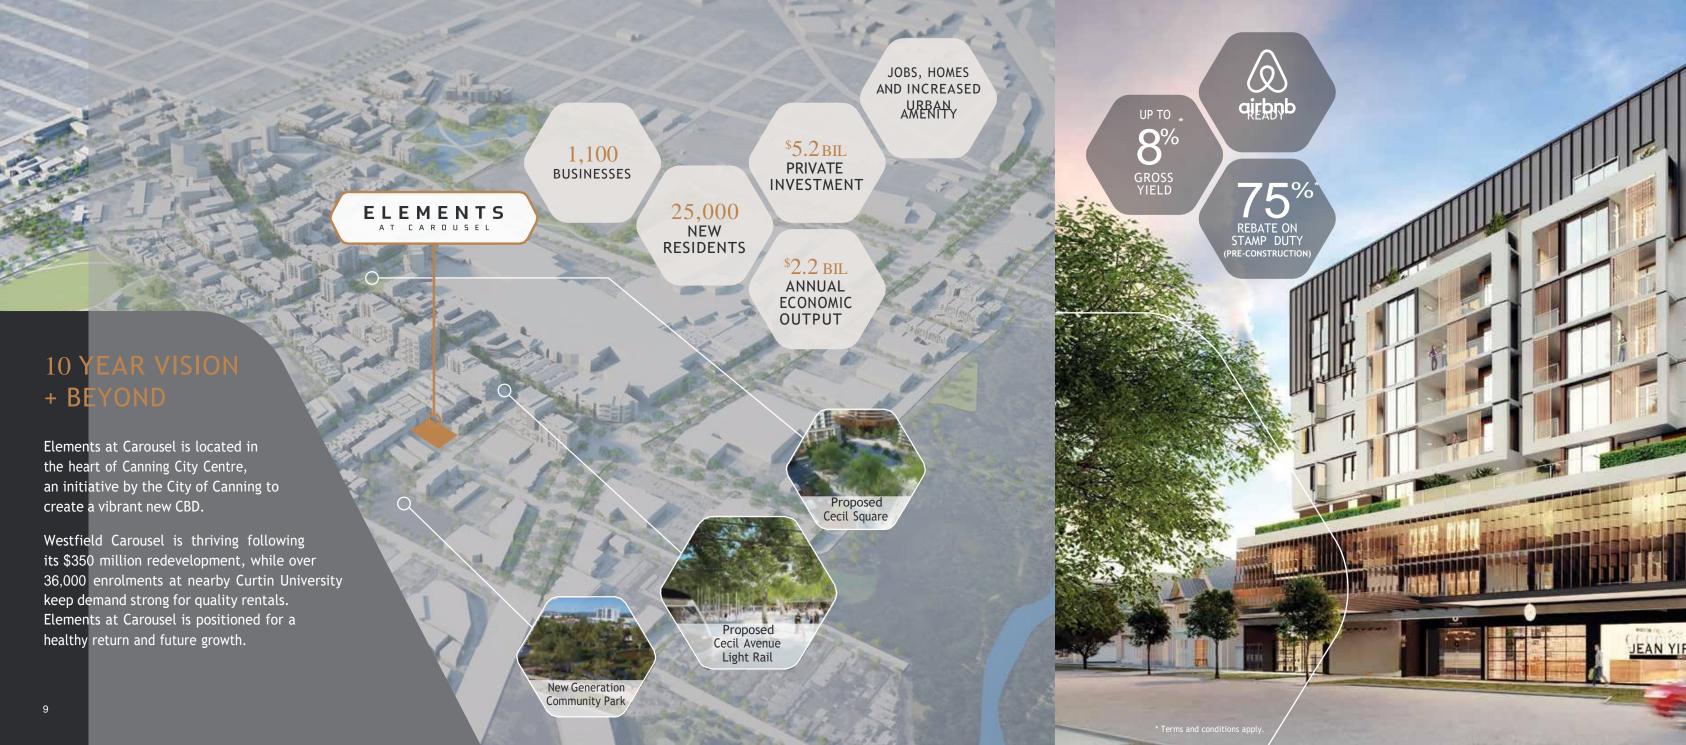

There are just 114 apartments available at Elements at Carousel, presenting a rare opportunity to purchase prime residences in Perth's next CBD - Canning City Centre, which offers lush parklands, generous community amenities, Westfield Carousel (Perth's largest shopping mall) and Curtin University (Perth's leading education hub).