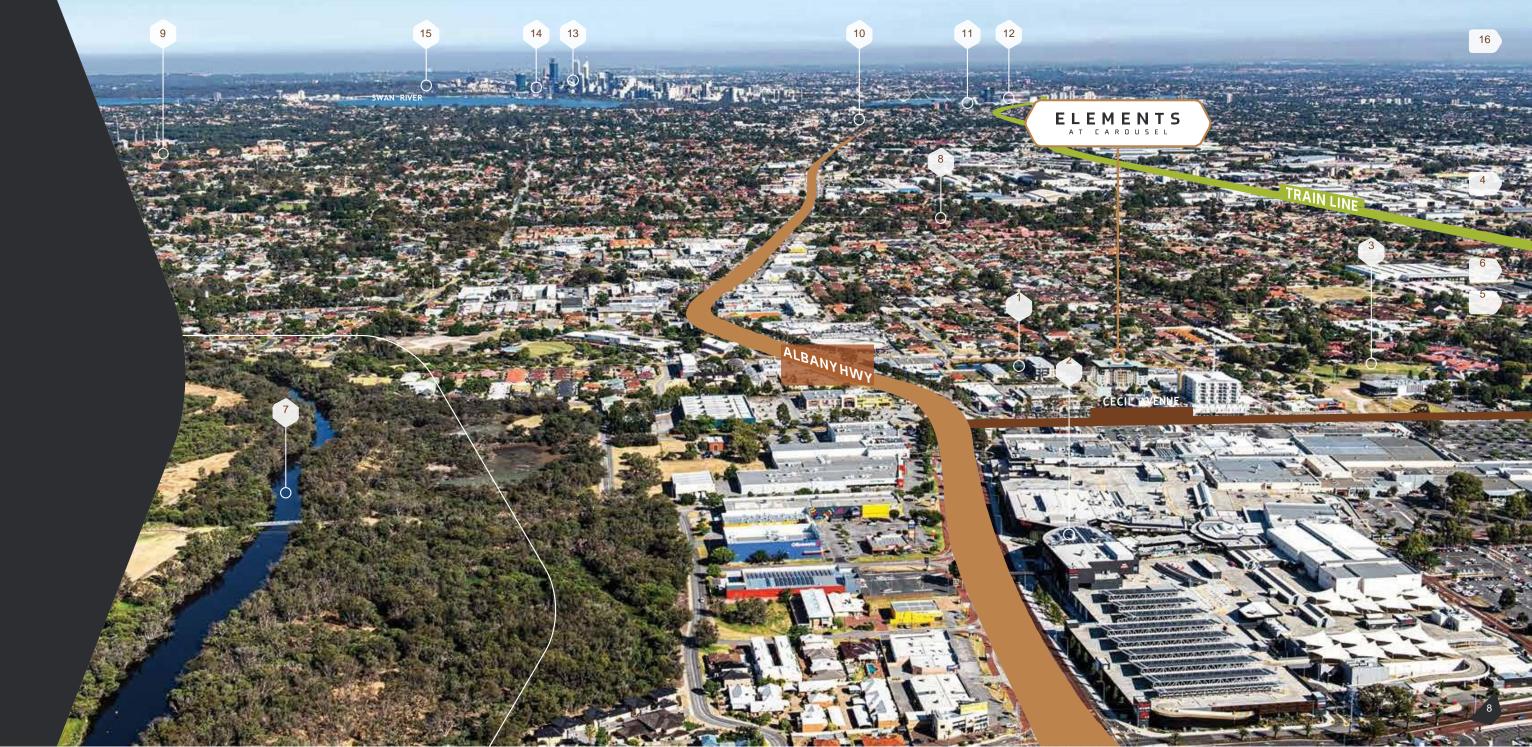

Curtin University, Perth's international leading campus is a simple journey away, as are Victoria Park café precinct, Perth CBD and airport terminals.

| NO. | NAME                                    | DISTANCE       | DURATION | MODE          |
|-----|-----------------------------------------|----------------|----------|---------------|
|     | Proposed Next Generation Community Park | 70 <b>m</b>    | 1 min    | \$            |
|     | Westfield Carousel Shopping Centre      | 200m           | 3 min    | <u>*</u><br>* |
|     | Cannington Community College            | 750 <b>m</b>   | 3 min    | <del>~</del>  |
|     | Cannington Train Station                | 1 km           | 3 min    | <b>6</b>      |
|     | Sevenoaks Senior High School            | 1.2 km         | 4 min    | <b>6</b>      |
|     | Cannington Leisureplex                  | 1.5 km         | 4 min    | <u> </u>      |
|     | Canning River Reserve                   | 1.9 <b>km</b>  | 4 min    | <b>6</b>      |
|     | Bentley Hospital                        | 2.3 km         | 6 min    | <b>6</b>      |
|     | Curtin University                       | 4.5 km         | 7 min    | <u> </u>      |
| 10  | Victoria Park Food Precinct             | 6.5 km         | 10 min   | <u> </u>      |
| 11  | Crown Casino                            | 8.2 km         | 13 min   | <b>6</b>      |
| 12  | Perth Stadium                           | 9.5 km         | 16 min   | <u> </u>      |
| 13  | Perth CBD                               | 10.9 km        | 16 min   | <u> </u>      |
| 14  | Elizabeth Quay                          | 10.8 km        | 15 min   | <u> </u>      |
| 15  | Kings Park                              | 13.2 km        | 20 min   | <u> </u>      |
| 16  | Perth Airport                           | 11.4 km        | 14 min   |               |
| 16  | Perth Airport                           | 11.4 <b>km</b> | 14 min   |               |