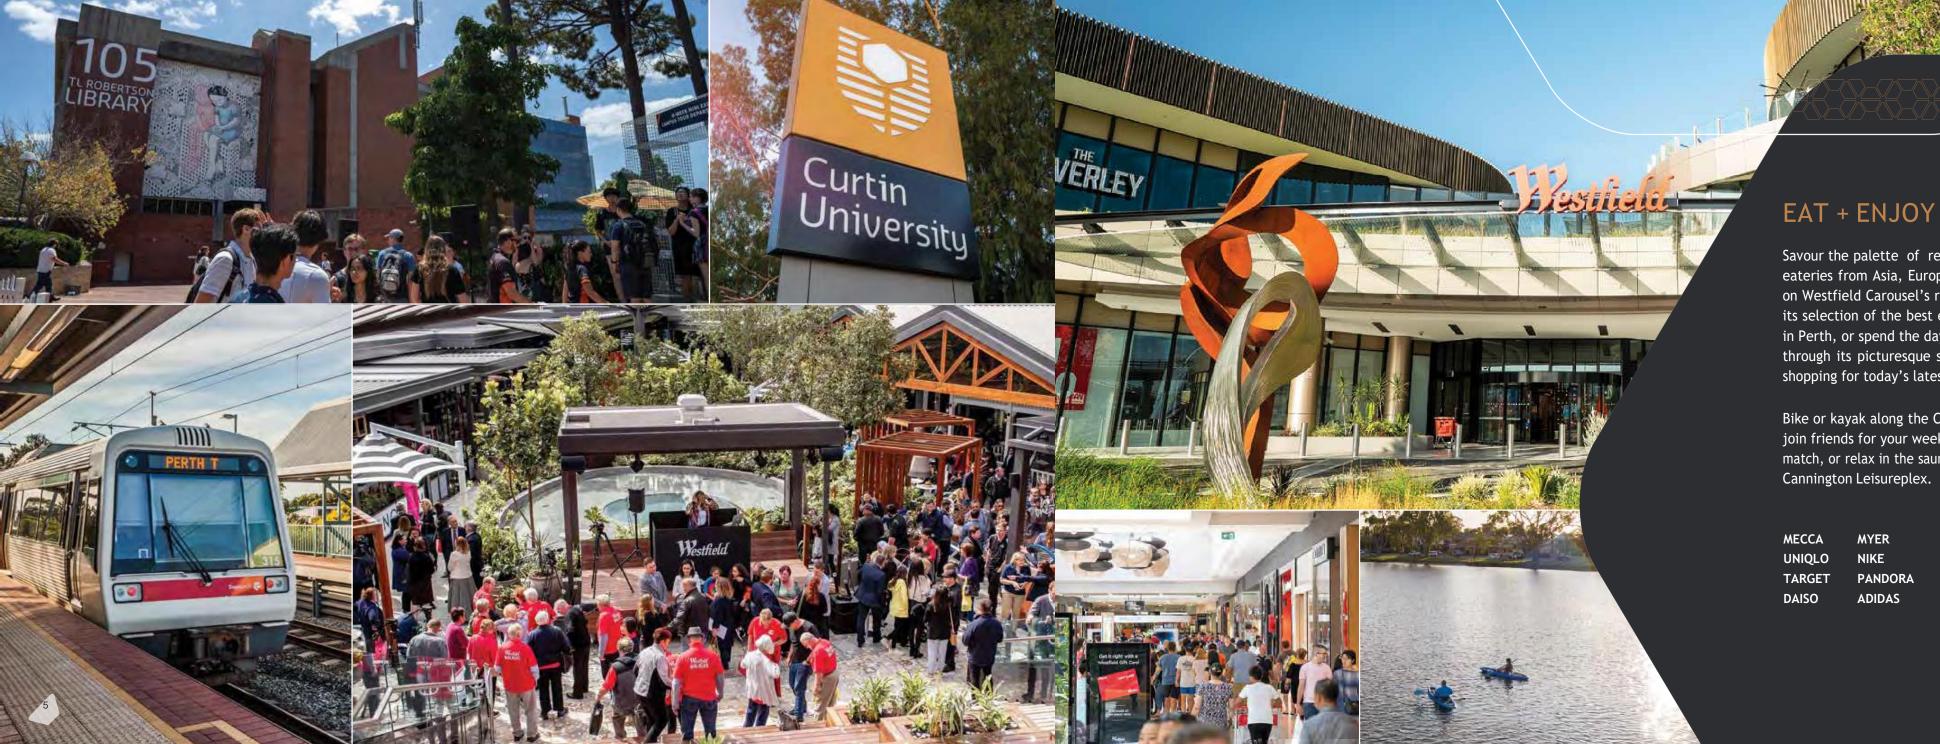

Savour the palette of renowned eateries from Asia, Europe and America on Westfield Carousel's rooftop, enjoy its selection of the best entertainment in Perth, or spend the day strolling through its picturesque shopping alleys, shopping for today's latest fashion.

Bike or kayak along the Canning River, join friends for your weekly sports match, or relax in the sauna at the Cannington Leisureplex.

MYER DAVID JONES NIKE IPPUDO PANDORA H&M ADIDAS COLES

## CONNECT + CONVENIENCE

It's all here for you. Perth's largest shopping mall Westfield Carousel is at your doorstep. Boasting all major retail outlets including Coles, Woolworth, Myers, David Jones, and many more.

Curtin University, Perth's international leading campus is a simple journey away, as are Victoria Park café precinct, Perth CBD and airport terminals.

| NO. | NAME                                    | DISTANCE       | DURATION | MODE          |
|-----|-----------------------------------------|----------------|----------|---------------|
|     | Proposed Next Generation Community Park | 70 <b>m</b>    | 1 min    | \$            |
|     | Westfield Carousel Shopping Centre      | 200m           | 3 min    | <u>*</u><br>* |
|     | Cannington Community College            | 750 <b>m</b>   | 3 min    | <del>~</del>  |
|     | Cannington Train Station                | 1 km           | 3 min    | <b>6</b>      |
|     | Sevenoaks Senior High School            | 1.2 km         | 4 min    | <b>6</b>      |
|     | Cannington Leisureplex                  | 1.5 km         | 4 min    | <u> </u>      |
|     | Canning River Reserve                   | 1.9 <b>km</b>  | 4 min    | <b>6</b>      |
|     | Bentley Hospital                        | 2.3 km         | 6 min    | <b>6</b>      |
|     | Curtin University                       | 4.5 km         | 7 min    | <u> </u>      |
| 10  | Victoria Park Food Precinct             | 6.5 km         | 10 min   | <u> </u>      |
| 11  | Crown Casino                            | 8.2 km         | 13 min   | <b>6</b>      |
| 12  | Perth Stadium                           | 9.5 km         | 16 min   | <u> </u>      |
| 13  | Perth CBD                               | 10.9 km        | 16 min   | <u> </u>      |
| 14  | Elizabeth Quay                          | 10.8 km        | 15 min   | <u> </u>      |
| 15  | Kings Park                              | 13.2 km        | 20 min   | <u> </u>      |
| 16  | Perth Airport                           | 11.4 km        | 14 min   |               |
| 16  | Perth Airport                           | 11.4 <b>km</b> | 14 min   |               |