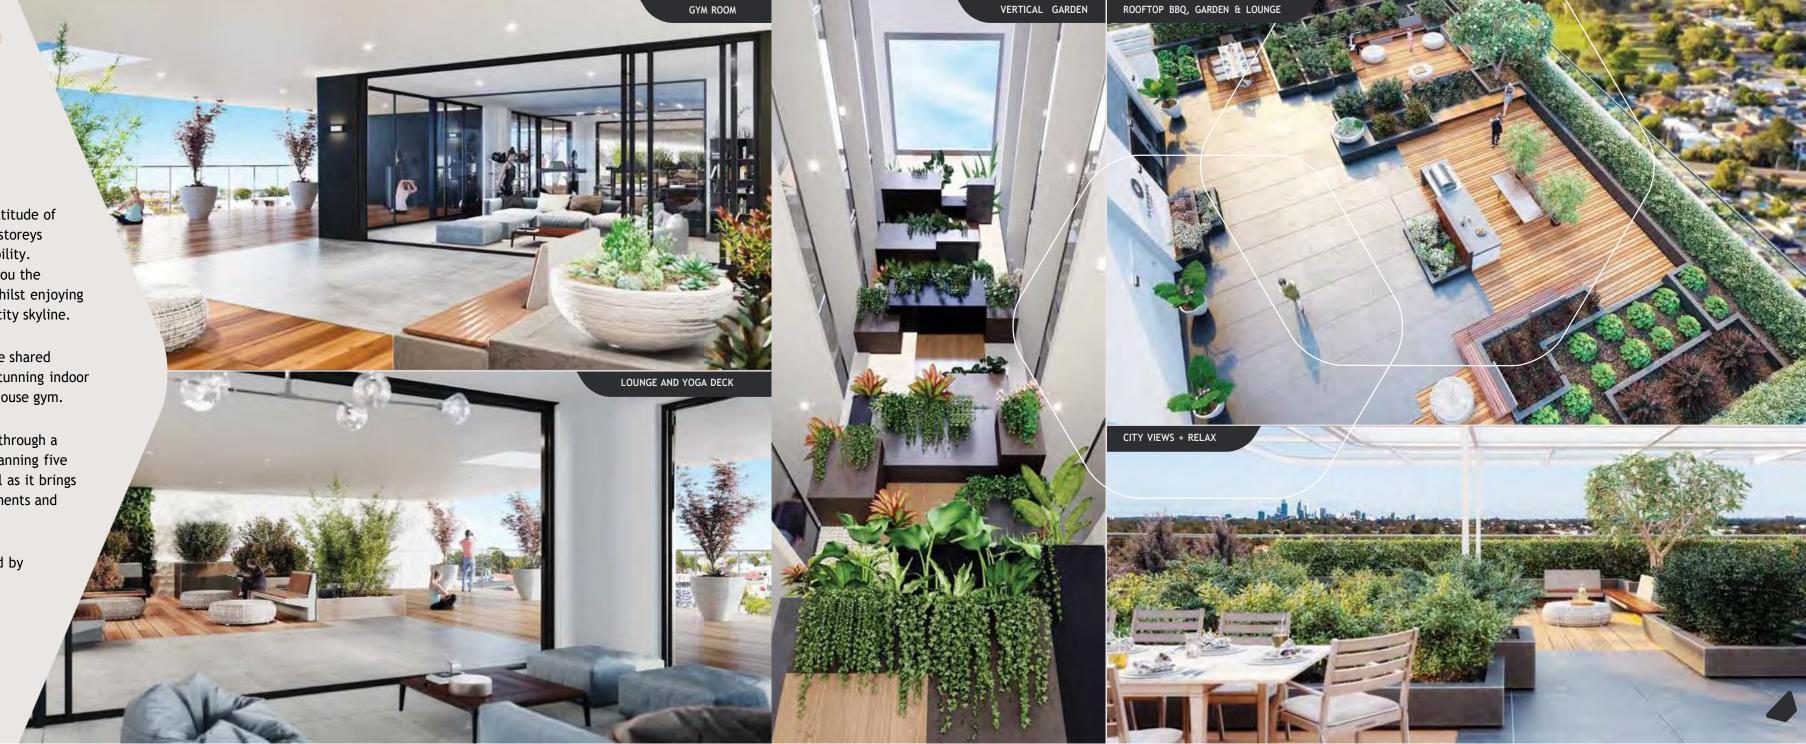

# INDIVIDUAL + COMMUNITY

Elements at Carousel offers a multitude of communal facilities across its 10 storeys without compromising on affordability. Its lushed rooftop terrace offers you the opportunity to host a barbecue whilst enjoying the expansive views of the Perth city skyline.

Lose yourself in a good book at the shared residents' room set alongside a stunning indoor garden or stay in shape in the in-house gym.

Enjoy the natural light streaming through a stunning architectural skylight spanning five levels with a cascading green wall as it brings you in touch with the natural elements and adding vitality to every day.